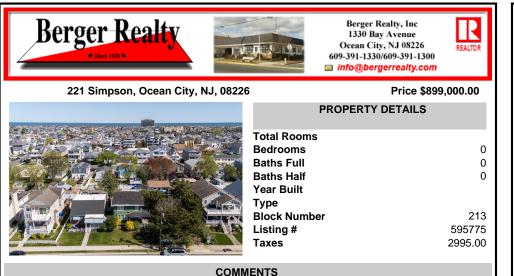

Located in the desirable Northend of Ocean City, 221 Simpson Avenue presents a rare opportunity for buyers, builders, developers and investors. This property offers two options: renovate the existing home—sale includes approved plans to lift/renovate with new windows and doors—or start fresh with your dream build. Whether you\'re looking to restore and personalize or b...

## COMMENTS

Located in the desirable Northend of Ocean City, 221 Simpson Avenue presents a rare opportunity for buyers, builders, developers and investors. This property offers two options: renovate the existing home—sale includes approved plans to lift/renovate with new windows and doors—or start fresh with your dream build. Whether you\'re looking to restore and personalize or b...