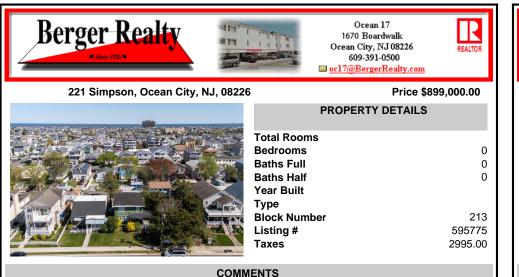

## COMMENTS

Located in the desirable Northend of Ocean City, 221 Simpson Avenue presents a rare opportunity for buyers, builders, developers and investors. This property offers two options: renovate the existing home-sale includes approved plans to lift/renovate with new windows and doors-or start fresh with your dream build. Whether you\'re looking to restore and personalize or b...