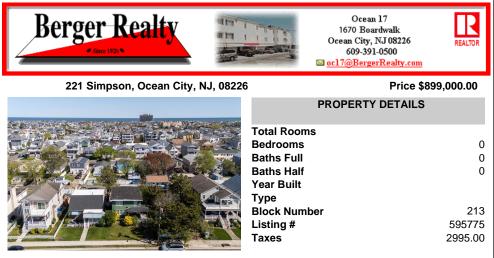

## COMMENTS

Located in the desirable Northend of Ocean City, 221 Simpson Avenue presents a rare opportunity for buyers, builders, developers and investors. This property offers two options: renovate the existing home-sale includes approved plans to lift/renovate with new windows and doors-or start fresh with your dream build. Whether you\'re looking to restore and personalize or b...