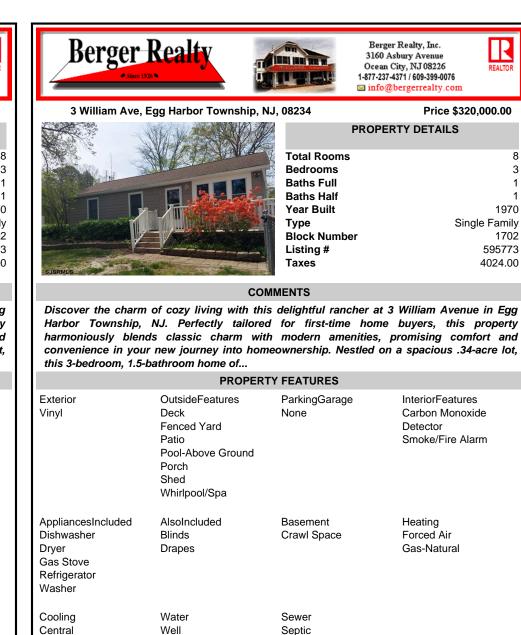

3 William Ave, Egg Harbor Township, NJ,

| Price \$320,000.00 |  |  |  |
|--------------------|--|--|--|
| PROPERTY DETAILS   |  |  |  |
| 8                  |  |  |  |
| 3                  |  |  |  |
| 1                  |  |  |  |
| 1                  |  |  |  |
| 1970               |  |  |  |
| Single Family      |  |  |  |
| 1702               |  |  |  |
| 595773             |  |  |  |
| 4024.00            |  |  |  |
|                    |  |  |  |

## COMMENTS

Discover the charm of cozy living with this delightful rancher at 3 William Avenue in Egg Harbor Township, NJ. Perfectly tailored for first-time home buyers, this property harmoniously blends classic charm with modern amenities, promising comfort and convenience in your new journey into homeownership. Nestled on a spacious .34-acre lot, this 3-bedroom. 1.5-bathroom home of ...