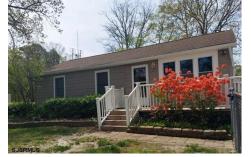

3 William Ave, Egg Harbor Township, NJ, 08234

| Price | \$320,000.00 |
|-------|--------------|
|-------|--------------|

REALTO

| PROPERTY DETAILS |               |  |  |  |
|------------------|---------------|--|--|--|
| Total Rooms      | 8             |  |  |  |
| Bedrooms         | 3             |  |  |  |
| Baths Full       | 1             |  |  |  |
| Baths Half       | 1             |  |  |  |
| Year Built       | 1970          |  |  |  |
| Туре             | Single Family |  |  |  |
| Block Number     | 1702          |  |  |  |
| Listing #        | 595773        |  |  |  |
| Taxes            | 4024.00       |  |  |  |

## COMMENTS

Discover the charm of cozy living with this delightful rancher at 3 William Avenue in Egg Harbor Township, NJ. Perfectly tailored for first-time home buyers, this property harmoniously blends classic charm with modern amenities, promising comfort and convenience in your new journey into homeownership. Nestled on a spacious .34-acre lot, this 3-bedroom. 1.5-bathroom home of ...