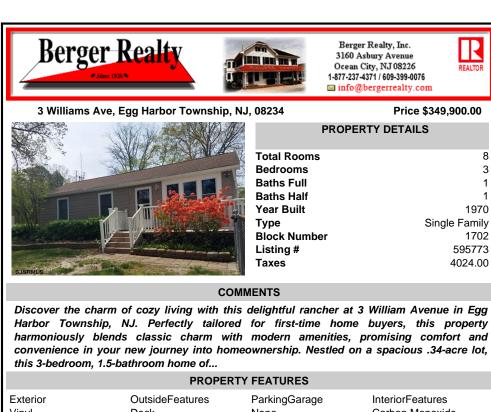

Berger Realty, Inc.

3160 Asbury Avenue Ocean City, NJ 08226

REALTO

3 Williams Ave, Egg Harbor Township, NJ, 08234

| arbor Township, NJ, 08234 |                    | Price \$349,900.00 |  |
|---------------------------|--------------------|--------------------|--|
| ANK                       | PROPERTY DETAILS   |                    |  |
| A A A A                   | Total Rooms        | 8                  |  |
|                           | Bedrooms           | 3                  |  |
|                           | Baths Full         | 1                  |  |
|                           | Baths Half         | 1                  |  |
| Party and a start         | Year Built         | 1970               |  |
|                           | Туре               | Single Family      |  |
|                           | <b>Block Numbe</b> | <b>r</b> 1702      |  |
|                           | Listing #          | 595773             |  |
|                           | Taxes              | 4024.00            |  |

## COMMENTS

Discover the charm of cozy living with this delightful rancher at 3 William Avenue in Egg Harbor Township, NJ. Perfectly tailored for first-time home buyers, this property harmoniously blends classic charm with modern amenities, promising comfort and convenience in your new journey into homeownership. Nestled on a spacious .34-acre lot, this 3-bedroom. 1.5-bathroom home of ...