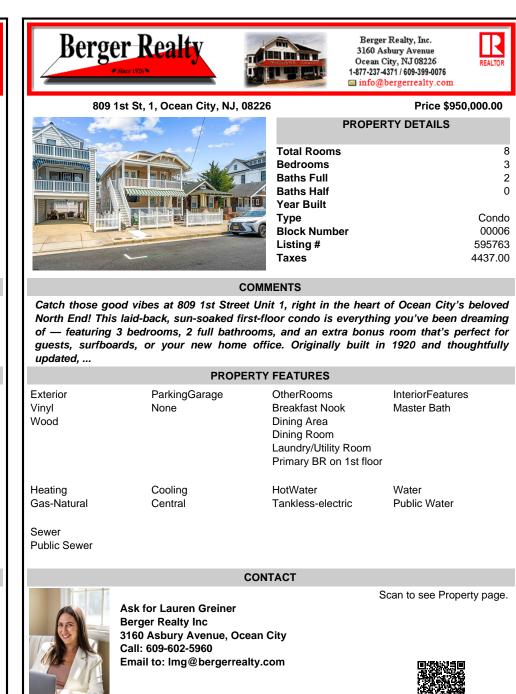

809 1st St, 1, Ocean City, NJ, 08226

|                | PROPERTY DETAILS |         |
|----------------|------------------|---------|
|                | Total Rooms      | 8       |
|                | Bedrooms         | 3       |
|                | Baths Full       | 2       |
|                | Baths Half       | 0       |
|                | Year Built       |         |
|                | Туре             | Condo   |
|                | Block Number     | 00006   |
| and the Deside | Listing #        | 595763  |
|                | Taxes            | 4437.00 |

## COMMENTS

Catch those good vibes at 809 1st Street Unit 1, right in the heart of Ocean City's beloved North End! This laid-back, sun-soaked first-floor condo is everything you've been dreaming of — featuring 3 bedrooms, 2 full bathrooms, and an extra bonus room that's perfect for guests, surfboards, or your new home office. Originally built in 1920 and thoughtfully updated, ...