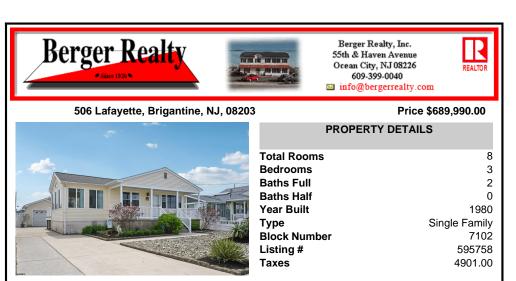

|        | Total Rooms  | 8             |
|--------|--------------|---------------|
|        | Bedrooms     | 3             |
|        | Baths Full   | 2             |
|        | Baths Half   | 0             |
|        | Year Built   | 1980          |
|        | Туре         | Single Family |
| -      | Block Number | 7102          |
| a stra | Listing #    | 595758        |
|        | Taxes        | 4901.00       |
|        |              |               |