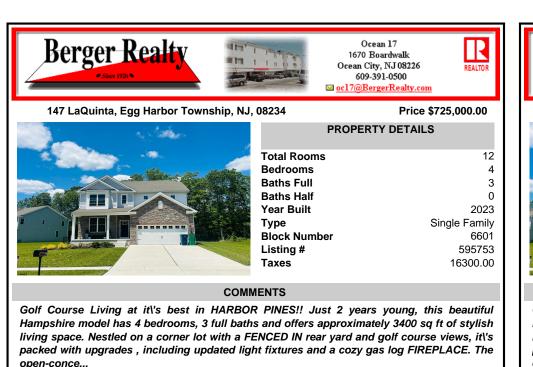

Golf Course Living at it\'s best in HARBOR PINES!! Just 2 years young, this beautiful Hampshire model has 4 bedrooms, 3 full baths and offers approximately 3400 sq ft of stylish living space. Nestled on a corner lot with a FENCED IN rear yard and golf course views, it's packed with upgrades , including updated light fixtures and a cozy gas log FIREPLACE. The open-conce...