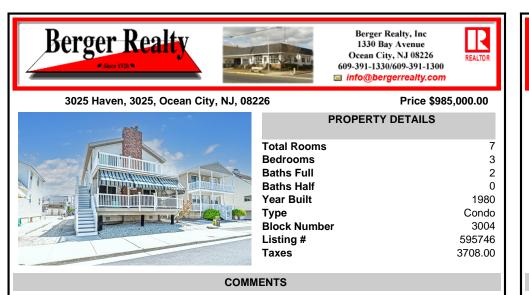

Welcome to 3025 Haven Avenue, a beautifully maintained 3-bedroom, 2-bathroom home offering 1,100 square feet of comfortable, move-in ready living space. Step inside to an openconcept kitchen and living room featuring gorgeous granite countertops, a large granite island, abundant cabinet space, stainless steel appliances, and a good-sized pantry. The hardwood floors throug...