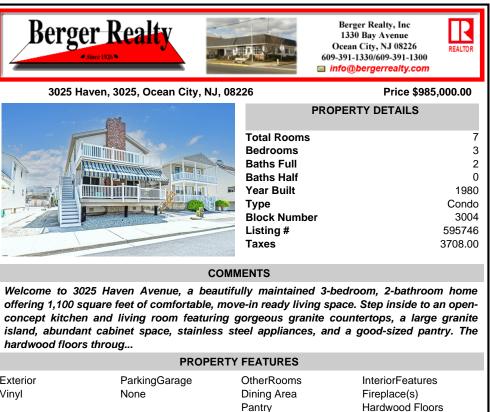

Welcome to 3025 Haven Avenue, a beautifully maintained 3-bedroom, 2-bathroom home offering 1,100 square feet of comfortable, move-in ready living space. Step inside to an openconcept kitchen and living room featuring gorgeous granite countertops, a large granite island, abundant cabinet space, stainless steel appliances, and a good-sized pantry. The hardwood floors throug...