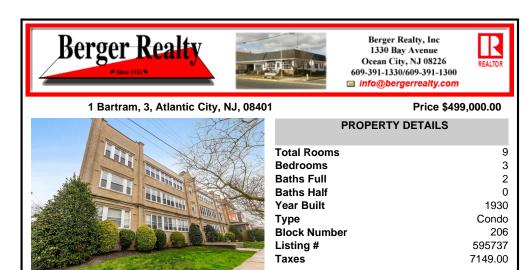

## COMMENTS

Experience the elegance of historic Atlantic City with this nearly 2,000 sq ft pet-friendly condo, located just one block from the beach. Situated on the second floor of the iconic Stonehurst building, you\'ll enter from the winding stairwell into a spacious living room featuring beautiful hardwood floors and a charming double-sided fireplace. Off the living room. the enc...

| PROPERTY FEATURES                 |                                           |                                                                     |                                                                                                      |  |  |
|-----------------------------------|-------------------------------------------|----------------------------------------------------------------