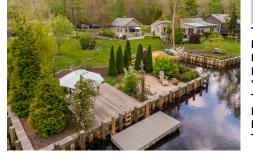

## COMMENTS

This is the place. Tucked away on almost a full a pristine acre along the Mullica River, this one-of-a-kind property is a rare gem offering 250'+ of private river frontage, two separate dwellings, two boat cutouts, your own sandy beach, and uninterrupted views of Wharton State Forest-protected land that will remain untouched for generations to come. This nature love...

## COMMENTS

Single Family 4701 595727 10762.00

This is the place. Tucked away on almost a full a pristine acre along the Mullica River, this one-of-a-kind property is a rare gem offering 250'+ of private river frontage, two separate dwellings, two boat cutouts, your own sandy beach, and uninterrupted views of Wharton State Forest-protected land that will remain untouched for generations to come. This nature love...