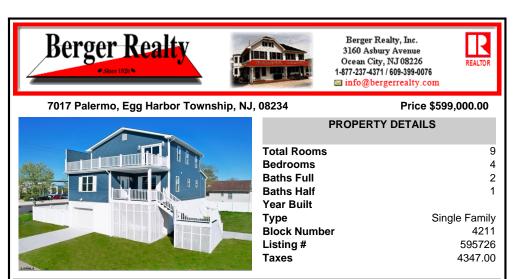

|               | Total Rooms  | 9             |
|---------------|--------------|---------------|
|               | Bedrooms     | 4             |
|               | Baths Full   | 2             |
|               | Baths Half   | 1             |
|               | Year Built   |               |
| Illinnoilli - | Туре         | Single Family |
|               | Block Number | 4211          |
|               | Listing #    | 595726        |
|               | Taxes        | 4347.00       |
|               |              |               |

## COMMENTS

Experience tranquil bay views in this new 4-bedroom, 2.5-bath house featuring breathtaking water vistas and ample parking. Situated just 10 minutes from the excitement of Atlantic City casinos, South Jersey beaches, and the lively boardwalk, this home is perfect for relaxation and leisure. Step inside to discover a spacious open-concept kitchen and living area equipped wi...