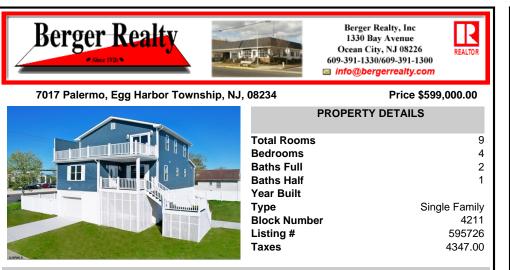

## 7017 Palermo, Egg Harbor Township, NJ, 08234

## Price \$599,000.00

REALTO

|              | PROPERTY DETAILS |               |
|--------------|------------------|---------------|
|              | Total Rooms      | 9             |
|              | Bedrooms         | 4             |
|              | Baths Full       | 2             |
|              | Baths Half       | 1             |
|              | Year Built       |               |
| Internally - | Туре             | Single Family |
|              | Block Number     | 4211          |
|              | Listing #        | 595726        |
|              | Taxes            | 4347.00       |
| 8.5RM 3      |                  |               |