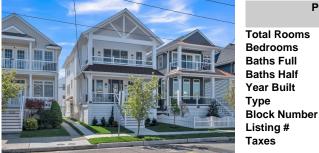

---------------------------------------------------------------------------------------------------------------------------|--|--|
| Exterior<br>Vinyl                    | ParkingGarage<br>Attached Garage<br>Auto Door Opener<br>One Car | OtherRooms<br>Dining Area<br>Laundry/Utility Room | InteriorFeatures<br>Fireplace(s)<br>Hardwood Floors<br>Kitchen Center Island<br>Master Bath<br>Pets Allowed<br>Wall to Wall Carpet |  |  |
| Heating<br>Forced Air<br>Gas-Natural | Cooling<br>Ceiling Fan(s)<br>Central                            | HotWater<br>Gas                                   | Water<br>Public Water                                                                                                              |  |  |

Sewer **Public Sewer** 



CONTACT

Scan to see Property page.











1670 Boardwalk, Ocean City

Email to: day@bergerrealty.com

Call: 609-827-5077

## COMMENTS

Experience the best in coastal living with this brand-new construction, 2nd floor condo. This 3-bedroom, 2-bathroom home is expertly crafted for modern comfort and style. The openconcept layout features a bright, spacious living room with a fireplace, perfect for relaxation. The dining area seamlessly flows into a gourmet kitchen, complete with a large island, sleek quart...

| PROPERTY FEATURES                                             |                                                                 |                                                   |                                                                                                                                    |  |
|-----