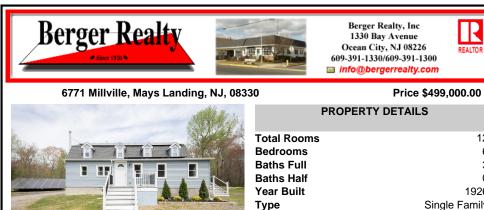

### 6771 Millville, Mays Landing, NJ, 08330

#### Price \$499,000.00

| Total Rooms<br>Bedrooms<br>Baths Full<br>Baths Half<br>Year Built |
|-------------------------------------------------------------------|
| Type<br>Block Numbe<br>Listing #<br>Taxes                         |

| otal Rooms  | 12            |
|-------------|---------------|
| ledrooms    | 6             |
| aths Full   | 3             |
| aths Half   | 0             |
| 'ear Built  | 1926          |
| уре         | Single Family |
| lock Number | 639           |
| isting #    | 595720        |
| axes        | 9192.00       |
|             |               |

PROPERTY DETAILS

| PROPERTY DETAILS |               |  |
|------------------|---------------|--|
| Total Rooms      | 12            |  |
| Bedrooms         | 6             |  |
| Baths Full       | 3             |  |
| Baths Half       | 0             |  |
| Year Built       | 1926          |  |
| Туре             | Single Family |  |
| Block Number     | 639           |  |
| Listing #        | 595720        |  |
| Taxes            | 9192.00       |  |