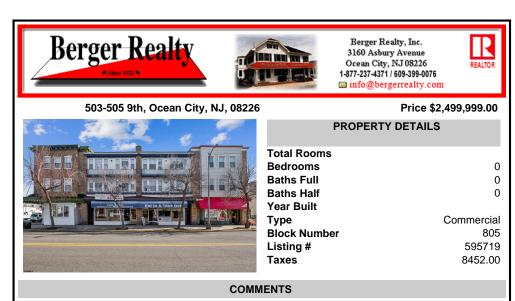

## COMMENTS

:??? Golden Investment Opportunity – Downtown Ocean City ?? Northeast Corner of 9th Street & Central Avenue ?? Rare Chance to Own the Golden Goose – and the Golden Eggs! ?? What's Included: ? 2 Commercial Units (503 & 505) Currently leased to an established restaurant (business not included in sale) High-visibility corner with excellent foot and vehicle traffic ? ...