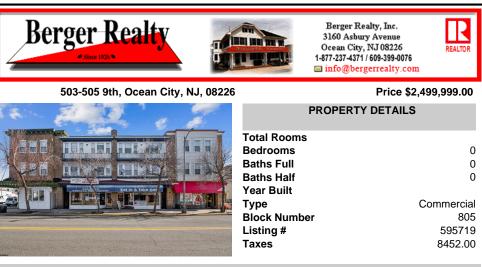

## COMMENTS

:??? Golden Investment Opportunity – Downtown Ocean City ?? Northeast Corner of 9th Street & Central Avenue ?? Rare Chance to Own the Golden Goose – and the Golden Eggs! ?? What's Included: ? 2 Commercial Units (503 & 505) Currently leased to an established restaurant (business not included in sale) High-visibility corner with excellent foot and vehicle traffic ? ...