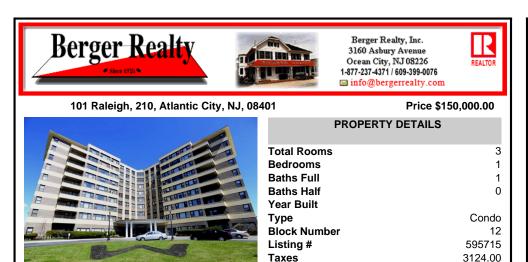

## COMMENTS

Nice one bedroom with Ocean Views. The condo fee includes all the utilities. This OCEAN FRONT building features a large heated pool, gym, 24/7 security, community room, laundry room, bike room, storage units, a game room and more! Located right off the beach at the Famous Boardwalk. Parking may be available for an \$85 monthly fee. More pictures coming soon...