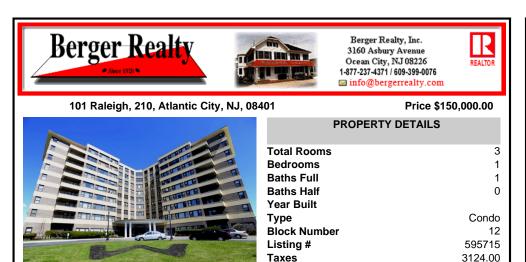

## COMMENTS

Nice one bedroom with Ocean Views. The condo fee includes all the utilities. This OCEAN FRONT building features a large heated pool, gym, 24/7 security, community room, laundry room, bike room, storage units, a game room and more! Located right off the beach at the Famous Boardwalk. Parking may be available for an \$85 monthly fee. More pictures coming soon...