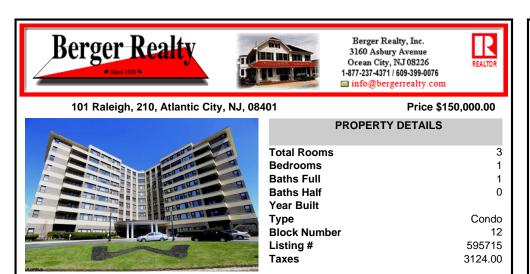

## COMMENTS

Nice one bedroom with Ocean Views. The condo fee includes all the utilities. This OCEAN FRONT building features a large heated pool, gym, 24/7 security, community room, laundry room, bike room, storage units, a game room and more! Located right off the beach at the Famous Boardwalk. Parking may be available for an \$85 monthly fee. More pictures coming soon...

| PROPERTY FEATURES |               |                |                       |  |
|-------------------|---------------|----------------|-----------------------|--|
| Exterior          | ParkingGarage | OtherRooms     | InteriorFeatures      |  |
| Brick Face        | None          | Eat In Kitchen | Kitchen Center Island |  |
| Heating           | Cooling       | HotWater       | Water                 |  |
| Electric