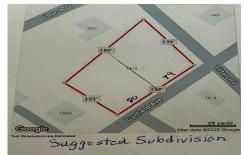

# **COMMENTS**

Large buildable lot on the corner of Garfield Ave and Tilton Roads on the Pleasantville/EHT/Northfield borders. Seller believes it may be subdividable but buyer responsible to do their own due diligence before purchasing....

# COMMENTS

Large buildable lot on the corner of Garfield Ave and Tilton Roads on the Pleasantville/EHT/Northfield borders. Seller believes it may be subdividable but buyer responsible to do their own due diligence before purchasing....