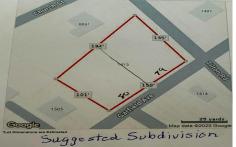

# **COMMENTS**

Large buildable lot on the corner of Garfield Ave and Tilton Roads on the Pleasantville/EHT/Northfield borders. Seller believes it may be subdividable but buyer responsible to do their own due diligence before purchasing....

# COMMENTS

Large buildable lot on the corner of Garfield Ave and Tilton Roads on the Pleasantville/EHT/Northfield borders. Seller believes it may be subdividable but buyer responsible to do their own due diligence before purchasing....