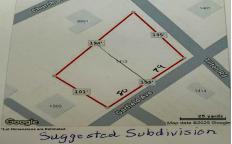

## **COMMENTS**

Large buildable lot on the corner of Garfield Ave and Tilton Roads on the Pleasantville/EHT/Northfield borders. Seller believes it may be subdividable but buyer responsible to do their own due diligence before purchasing....