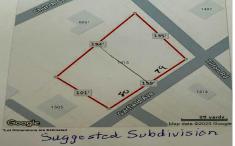

## **COMMENTS**

Large buildable lot on the corner of Garfield Ave and Tilton Roads on the Pleasantville/EHT/Northfield borders. Seller believes it may be subdividable but buyer responsible to do their own due diligence before purchasing....