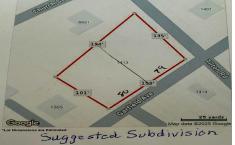

# COMMENTS

Large buildable lot on the corner of Garfield Ave and Tilton Roads on the Pleasantville/EHT/Northfield borders. Seller believes it may be subdividable but buyer responsible to do their own due diligence before purchasing....