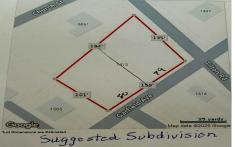

# **COMMENTS**

Large buildable lot on the corner of Garfield Ave and Tilton Roads on the Pleasantville/EHT/Northfield borders. Seller believes it may be subdividable but buyer responsible to do their own due diligence before purchasing....

# COMMENTS

Large buildable lot on the corner of Garfield Ave and Tilton Roads on the Pleasantville/EHT/Northfield borders. Seller believes it may be subdividable but buyer responsible to do their own due diligence before purchasing....