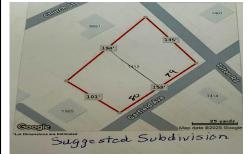

# **COMMENTS**

Large buildable lot on the corner of Garfield Ave and Tilton Roads on the Pleasantville/EHT/Northfield borders. Seller believes it may be subdividable but buyer responsible to do their own due diligence before purchasing....

# COMMENTS

Large buildable lot on the corner of Garfield Ave and Tilton Roads on the Pleasantville/EHT/Northfield borders. Seller believes it may be subdividable but buyer responsible to do their own due diligence before purchasing....