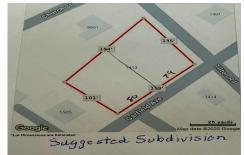

# COMMENTS

Large buildable lot on the corner of Garfield Ave and Tilton Roads on the Pleasantville/EHT/Northfield borders. Seller believes it may be subdividable but buyer responsible to do their own due diligence before purchasing....