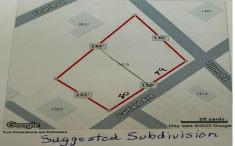

# **COMMENTS**

Large buildable lot on the corner of Garfield Ave and Tilton Roads on the Pleasantville/EHT/Northfield borders. Seller believes it may be subdividable but buyer responsible to do their own due diligence before purchasing....