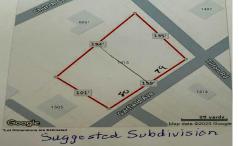

# **COMMENTS**

Large buildable lot on the corner of Garfield Ave and Tilton Roads on the Pleasantville/EHT/Northfield borders. Seller believes it may be subdividable but buyer responsible to do their own due diligence before purchasing....

# COMMENTS

Large buildable lot on the corner of Garfield Ave and Tilton Roads on the Pleasantville/EHT/Northfield borders. Seller believes it may be subdividable but buyer responsible to do their own due diligence before purchasing....