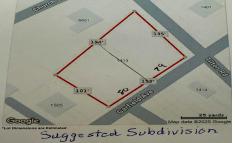

## **COMMENTS**

Large buildable lot on the corner of Garfield Ave and Tilton Roads on the Pleasantville/EHT/Northfield borders. Seller believes it may be subdividable but buyer responsible to do their own due diligence before purchasing....

# COMMENTS

Large buildable lot on the corner of Garfield Ave and Tilton Roads on the Pleasantville/EHT/Northfield borders. Seller believes it may be subdividable but buyer responsible to do their own due diligence before purchasing....