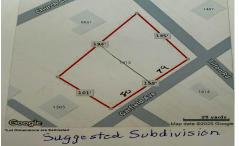

## **COMMENTS**

Large buildable lot on the corner of Garfield Ave and Tilton Roads on the Pleasantville/EHT/Northfield borders. Seller believes it may be subdividable but buyer responsible to do their own due diligence before purchasing....

# COMMENTS

Large buildable lot on the corner of Garfield Ave and Tilton Roads on the Pleasantville/EHT/Northfield borders. Seller believes it may be subdividable but buyer responsible to do their own due diligence before purchasing....