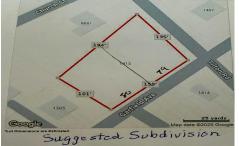

## **COMMENTS**

Large buildable lot on the corner of Garfield Ave and Tilton Roads on the Pleasantville/EHT/Northfield borders. Seller believes it may be subdividable but buyer responsible to do their own due diligence before purchasing....

# COMMENTS

Large buildable lot on the corner of Garfield Ave and Tilton Roads on the Pleasantville/EHT/Northfield borders. Seller believes it may be subdividable but buyer responsible to do their own due diligence before purchasing....