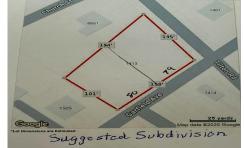

## **COMMENTS**

Large buildable lot on the corner of Garfield Ave and Tilton Roads on the Pleasantville/EHT/Northfield borders. Seller believes it may be subdividable but buyer responsible to do their own due diligence before purchasing....

# COMMENTS

Large buildable lot on the corner of Garfield Ave and Tilton Roads on the Pleasantville/EHT/Northfield borders. Seller believes it may be subdividable but buyer responsible to do their own due diligence before purchasing....