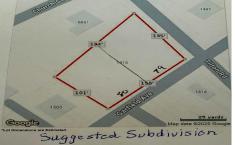

## **COMMENTS**

Large buildable lot on the corner of Garfield Ave and Tilton Roads on the Pleasantville/EHT/Northfield borders. Seller believes it may be subdividable but buyer responsible to do their own due diligence before purchasing....

# COMMENTS

Large buildable lot on the corner of Garfield Ave and Tilton Roads on the Pleasantville/EHT/Northfield borders. Seller believes it may be subdividable but buyer responsible to do their own due diligence before purchasing....