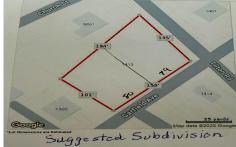

# **COMMENTS**

Large buildable lot on the corner of Garfield Ave and Tilton Roads on the Pleasantville/EHT/Northfield borders. Seller believes it may be subdividable but buyer responsible to do their own due diligence before purchasing....