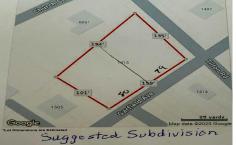

## **COMMENTS**

Large buildable lot on the corner of Garfield Ave and Tilton Roads on the Pleasantville/EHT/Northfield borders. Seller believes it may be subdividable but buyer responsible to do their own due diligence before purchasing....