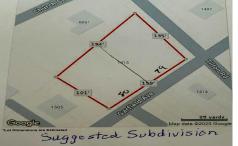

## **COMMENTS**

Large buildable lot on the corner of Garfield Ave and Tilton Roads on the Pleasantville/EHT/Northfield borders. Seller believes it may be subdividable but buyer responsible to do their own due diligence before purchasing....

# **COMMENTS**

Large buildable lot on the corner of Garfield Ave and Tilton Roads on the Pleasantville/EHT/Northfield borders. Seller believes it may be subdividable but buyer responsible to do their own due diligence before purchasing....