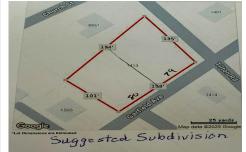

## **COMMENTS**

Large buildable lot on the corner of Garfield Ave and Tilton Roads on the Pleasantville/EHT/Northfield borders. Seller believes it may be subdividable but buyer responsible to do their own due diligence before purchasing....

# **COMMENTS**

Large buildable lot on the corner of Garfield Ave and Tilton Roads on the Pleasantville/EHT/Northfield borders. Seller believes it may be subdividable but buyer responsible to do their own due diligence before purchasing....