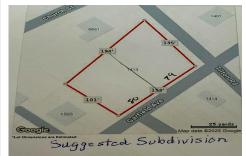

## **COMMENTS**

Large buildable lot on the corner of Garfield Ave and Tilton Roads on the Pleasantville/EHT/Northfield borders. Seller believes it may be subdividable but buyer responsible to do their own due diligence before purchasing....

## COMMENTS

Large buildable lot on the corner of Garfield Ave and Tilton Roads on the Pleasantville/EHT/Northfield borders. Seller believes it may be subdividable but buyer responsible to do their own due diligence before purchasing....