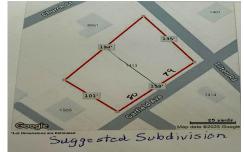

#### **COMMENTS**

Large buildable lot on the corner of Garfield Ave and Tilton Roads on the Pleasantville/EHT/Northfield borders. Seller believes it may be subdividable but buyer responsible to do their own due diligence before purchasing....

## **COMMENTS**

Large buildable lot on the corner of Garfield Ave and Tilton Roads on the Pleasantville/EHT/Northfield borders. Seller believes it may be subdividable but buyer responsible to do their own due diligence before purchasing....