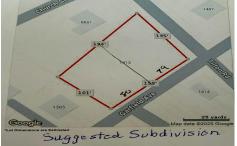

#### **COMMENTS**

Large buildable lot on the corner of Garfield Ave and Tilton Roads on the Pleasantville/EHT/Northfield borders. Seller believes it may be subdividable but buyer responsible to do their own due diligence before purchasing....

## **COMMENTS**

Large buildable lot on the corner of Garfield Ave and Tilton Roads on the Pleasantville/EHT/Northfield borders. Seller believes it may be subdividable but buyer responsible to do their own due diligence before purchasing....