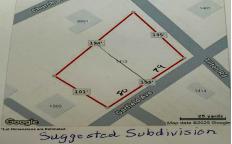

# **COMMENTS**

Large buildable lot on the corner of Garfield Ave and Tilton Roads on the Pleasantville/EHT/Northfield borders. Seller believes it may be subdividable but buyer responsible to do their own due diligence before purchasing....

# COMMENTS

Large buildable lot on the corner of Garfield Ave and Tilton Roads on the Pleasantville/EHT/Northfield borders. Seller believes it may be subdividable but buyer responsible to do their own due diligence before purchasing....