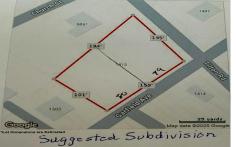

# **COMMENTS**

Large buildable lot on the corner of Garfield Ave and Tilton Roads on the Pleasantville/EHT/Northfield borders. Seller believes it may be subdividable but buyer responsible to do their own due diligence before purchasing....

# COMMENTS

Large buildable lot on the corner of Garfield Ave and Tilton Roads on the Pleasantville/EHT/Northfield borders. Seller believes it may be subdividable but buyer responsible to do their own due diligence before purchasing....