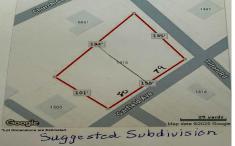

# **COMMENTS**

Large buildable lot on the corner of Garfield Ave and Tilton Roads on the Pleasantville/EHT/Northfield borders. Seller believes it may be subdividable but buyer responsible to do their own due diligence before purchasing....