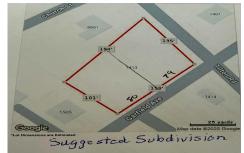

# COMMENTS

Large buildable lot on the corner of Garfield Ave and Tilton Roads on the Pleasantville/EHT/Northfield borders. Seller believes it may be subdividable but buyer responsible to do their own due diligence before purchasing....