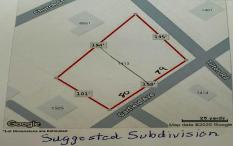

# **COMMENTS**

Large buildable lot on the corner of Garfield Ave and Tilton Roads on the Pleasantville/EHT/Northfield borders. Seller believes it may be subdividable but buyer responsible to do their own due diligence before purchasing....

# COMMENTS

Large buildable lot on the corner of Garfield Ave and Tilton Roads on the Pleasantville/EHT/Northfield borders. Seller believes it may be subdividable but buyer responsible to do their own due diligence before purchasing....