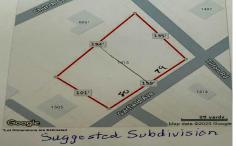

# **COMMENTS**

Large buildable lot on the corner of Garfield Ave and Tilton Roads on the Pleasantville/EHT/Northfield borders. Seller believes it may be subdividable but buyer responsible to do their own due diligence before purchasing....