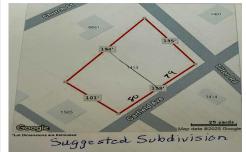

# COMMENTS

Large buildable lot on the corner of Garfield Ave and Tilton Roads on the Pleasantville/EHT/Northfield borders. Seller believes it may be subdividable but buyer responsible to do their own due diligence before purchasing....