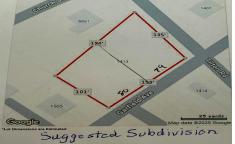

# COMMENTS

Large buildable lot on the corner of Garfield Ave and Tilton Roads on the Pleasantville/EHT/Northfield borders. Seller believes it may be subdividable but buyer responsible to do their own due diligence before purchasing....