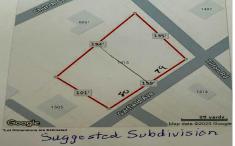

# **COMMENTS**

Large buildable lot on the corner of Garfield Ave and Tilton Roads on the Pleasantville/EHT/Northfield borders. Seller believes it may be subdividable but buyer responsible to do their own due diligence before purchasing....