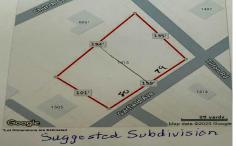

## **COMMENTS**

Large buildable lot on the corner of Garfield Ave and Tilton Roads on the Pleasantville/EHT/Northfield borders. Seller believes it may be subdividable but buyer responsible to do their own due diligence before purchasing....