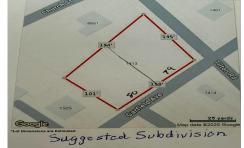

# COMMENTS

Large buildable lot on the corner of Garfield Ave and Tilton Roads on the Pleasantville/EHT/Northfield borders. Seller believes it may be subdividable but buyer responsible to do their own due diligence before purchasing....