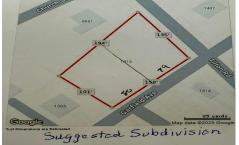

#### **COMMENTS**

Large buildable lot on the corner of Garfield Ave and Tilton Roads on the Pleasantville/EHT/Northfield borders. Seller believes it may be subdividable but buyer responsible to do their own due diligence before purchasing....