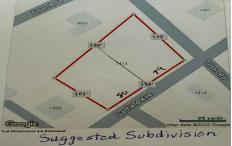

## COMMENTS

Large buildable lot on the corner of Garfield Ave and Tilton Roads on the Pleasantville/EHT/Northfield borders. Seller believes it may be subdividable but buyer responsible to do their own due diligence before purchasing....