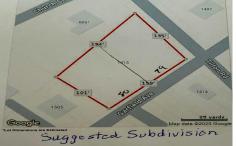

# **COMMENTS**

Large buildable lot on the corner of Garfield Ave and Tilton Roads on the Pleasantville/EHT/Northfield borders. Seller believes it may be subdividable but buyer responsible to do their own due diligence before purchasing....

# COMMENTS

Large buildable lot on the corner of Garfield Ave and Tilton Roads on the Pleasantville/EHT/Northfield borders. Seller believes it may be subdividable but buyer responsible to do their own due diligence before purchasing....