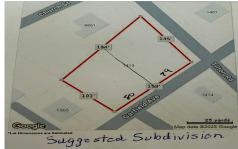

# **COMMENTS**

Large buildable lot on the corner of Garfield Ave and Tilton Roads on the Pleasantville/EHT/Northfield borders. Seller believes it may be subdividable but buyer responsible to do their own due diligence before purchasing....

# COMMENTS

Large buildable lot on the corner of Garfield Ave and Tilton Roads on the Pleasantville/EHT/Northfield borders. Seller believes it may be subdividable but buyer responsible to do their own due diligence before purchasing....