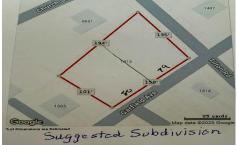

#### **COMMENTS**

Large buildable lot on the corner of Garfield Ave and Tilton Roads on the Pleasantville/EHT/Northfield borders. Seller believes it may be subdividable but buyer responsible to do their own due diligence before purchasing....

## COMMENTS

Large buildable lot on the corner of Garfield Ave and Tilton Roads on the Pleasantville/EHT/Northfield borders. Seller believes it may be subdividable but buyer responsible to do their own due diligence before purchasing....