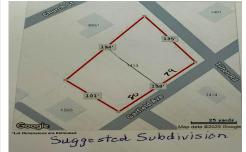

#### **COMMENTS**

Large buildable lot on the corner of Garfield Ave and Tilton Roads on the Pleasantville/EHT/Northfield borders. Seller believes it may be subdividable but buyer responsible to do their own due diligence before purchasing....

## COMMENTS

Large buildable lot on the corner of Garfield Ave and Tilton Roads on the Pleasantville/EHT/Northfield borders. Seller believes it may be subdividable but buyer responsible to do their own due diligence before purchasing....