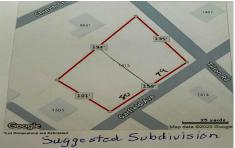

# **COMMENTS**

Large buildable lot on the corner of Garfield Ave and Tilton Roads on the Pleasantville/EHT/Northfield borders. Seller believes it may be subdividable but buyer responsible to do their own due diligence before purchasing....

# COMMENTS

Large buildable lot on the corner of Garfield Ave and Tilton Roads on the Pleasantville/EHT/Northfield borders. Seller believes it may be subdividable but buyer responsible to do their own due diligence before purchasing....