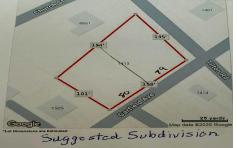

# **COMMENTS**

Large buildable lot on the corner of Garfield Ave and Tilton Roads on the Pleasantville/EHT/Northfield borders. Seller believes it may be subdividable but buyer responsible to do their own due diligence before purchasing....

# COMMENTS

Large buildable lot on the corner of Garfield Ave and Tilton Roads on the Pleasantville/EHT/Northfield borders. Seller believes it may be subdividable but buyer responsible to do their own due diligence before purchasing....