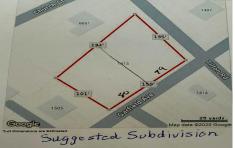

# **COMMENTS**

Large buildable lot on the corner of Garfield Ave and Tilton Roads on the Pleasantville/EHT/Northfield borders. Seller believes it may be subdividable but buyer responsible to do their own due diligence before purchasing....

# COMMENTS

Large buildable lot on the corner of Garfield Ave and Tilton Roads on the Pleasantville/EHT/Northfield borders. Seller believes it may be subdividable but buyer responsible to do their own due diligence before purchasing....