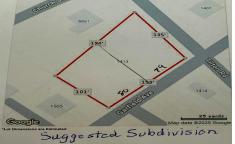

# **COMMENTS**

Large buildable lot on the corner of Garfield Ave and Tilton Roads on the Pleasantville/EHT/Northfield borders. Seller believes it may be subdividable but buyer responsible to do their own due diligence before purchasing....

# COMMENTS

Large buildable lot on the corner of Garfield Ave and Tilton Roads on the Pleasantville/EHT/Northfield borders. Seller believes it may be subdividable but buyer responsible to do their own due diligence before purchasing....