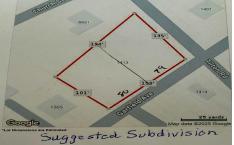

# COMMENTS

Large buildable lot on the corner of Garfield Ave and Tilton Roads on the Pleasantville/EHT/Northfield borders. Seller believes it may be subdividable but buyer responsible to do their own due diligence before purchasing....