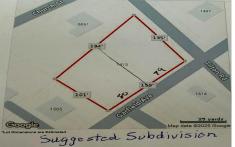

# **COMMENTS**

Large buildable lot on the corner of Garfield Ave and Tilton Roads on the Pleasantville/EHT/Northfield borders. Seller believes it may be subdividable but buyer responsible to do their own due diligence before purchasing....