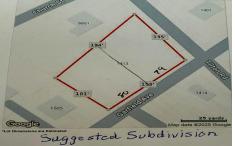

# COMMENTS

Large buildable lot on the corner of Garfield Ave and Tilton Roads on the Pleasantville/EHT/Northfield borders. Seller believes it may be subdividable but buyer responsible to do their own due diligence before purchasing....