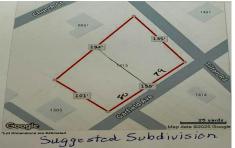

# **COMMENTS**

Large buildable lot on the corner of Garfield Ave and Tilton Roads on the Pleasantville/EHT/Northfield borders. Seller believes it may be subdividable but buyer responsible to do their own due diligence before purchasing....