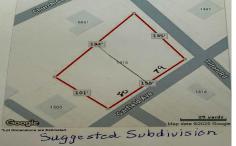

# **COMMENTS**

Large buildable lot on the corner of Garfield Ave and Tilton Roads on the Pleasantville/EHT/Northfield borders. Seller believes it may be subdividable but buyer responsible to do their own due diligence before purchasing....