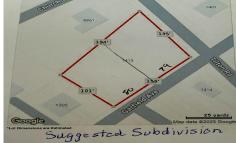

# **COMMENTS**

Large buildable lot on the corner of Garfield Ave and Tilton Roads on the Pleasantville/EHT/Northfield borders. Seller believes it may be subdividable but buyer responsible to do their own due diligence before purchasing....