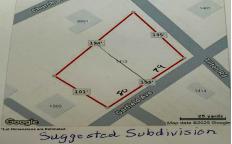

## **COMMENTS**

Large buildable lot on the corner of Garfield Ave and Tilton Roads on the Pleasantville/EHT/Northfield borders. Seller believes it may be subdividable but buyer responsible to do their own due diligence before purchasing....

# COMMENTS

Large buildable lot on the corner of Garfield Ave and Tilton Roads on the Pleasantville/EHT/Northfield borders. Seller believes it may be subdividable but buyer responsible to do their own due diligence before purchasing....