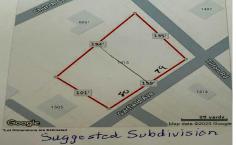

## **COMMENTS**

Large buildable lot on the corner of Garfield Ave and Tilton Roads on the Pleasantville/EHT/Northfield borders. Seller believes it may be subdividable but buyer responsible to do their own due diligence before purchasing....

# COMMENTS

Large buildable lot on the corner of Garfield Ave and Tilton Roads on the Pleasantville/EHT/Northfield borders. Seller believes it may be subdividable but buyer responsible to do their own due diligence before purchasing....