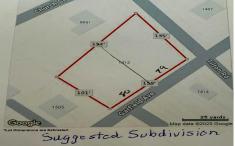

# **COMMENTS**

Large buildable lot on the corner of Garfield Ave and Tilton Roads on the Pleasantville/EHT/Northfield borders. Seller believes it may be subdividable but buyer responsible to do their own due diligence before purchasing....

# COMMENTS

Large buildable lot on the corner of Garfield Ave and Tilton Roads on the Pleasantville/EHT/Northfield borders. Seller believes it may be subdividable but buyer responsible to do their own due diligence before purchasing....