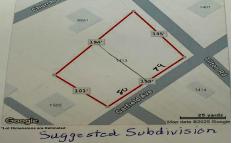

# **COMMENTS**

Large buildable lot on the corner of Garfield Ave and Tilton Roads on the Pleasantville/EHT/Northfield borders. Seller believes it may be subdividable but buyer responsible to do their own due diligence before purchasing....

# COMMENTS

Large buildable lot on the corner of Garfield Ave and Tilton Roads on the Pleasantville/EHT/Northfield borders. Seller believes it may be subdividable but buyer responsible to do their own due diligence before purchasing....