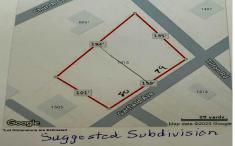

# **COMMENTS**

Large buildable lot on the corner of Garfield Ave and Tilton Roads on the Pleasantville/EHT/Northfield borders. Seller believes it may be subdividable but buyer responsible to do their own due diligence before purchasing....

# COMMENTS

Large buildable lot on the corner of Garfield Ave and Tilton Roads on the Pleasantville/EHT/Northfield borders. Seller believes it may be subdividable but buyer responsible to do their own due diligence before purchasing....