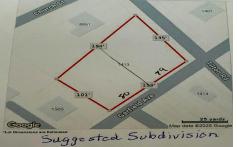

# **COMMENTS**

Large buildable lot on the corner of Garfield Ave and Tilton Roads on the Pleasantville/EHT/Northfield borders. Seller believes it may be subdividable but buyer responsible to do their own due diligence before purchasing....

# COMMENTS

Large buildable lot on the corner of Garfield Ave and Tilton Roads on the Pleasantville/EHT/Northfield borders. Seller believes it may be subdividable but buyer responsible to do their own due diligence before purchasing....