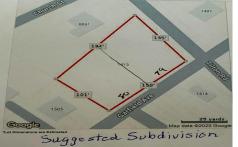

# **COMMENTS**

Large buildable lot on the corner of Garfield Ave and Tilton Roads on the Pleasantville/EHT/Northfield borders. Seller believes it may be subdividable but buyer responsible to do their own due diligence before purchasing....

# COMMENTS

Large buildable lot on the corner of Garfield Ave and Tilton Roads on the Pleasantville/EHT/Northfield borders. Seller believes it may be subdividable but buyer responsible to do their own due diligence before purchasing....