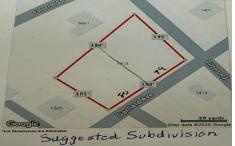

# **COMMENTS**

Large buildable lot on the corner of Garfield Ave and Tilton Roads on the Pleasantville/EHT/Northfield borders. Seller believes it may be subdividable but buyer responsible to do their own due diligence before purchasing....

# COMMENTS

Large buildable lot on the corner of Garfield Ave and Tilton Roads on the Pleasantville/EHT/Northfield borders. Seller believes it may be subdividable but buyer responsible to do their own due diligence before purchasing....